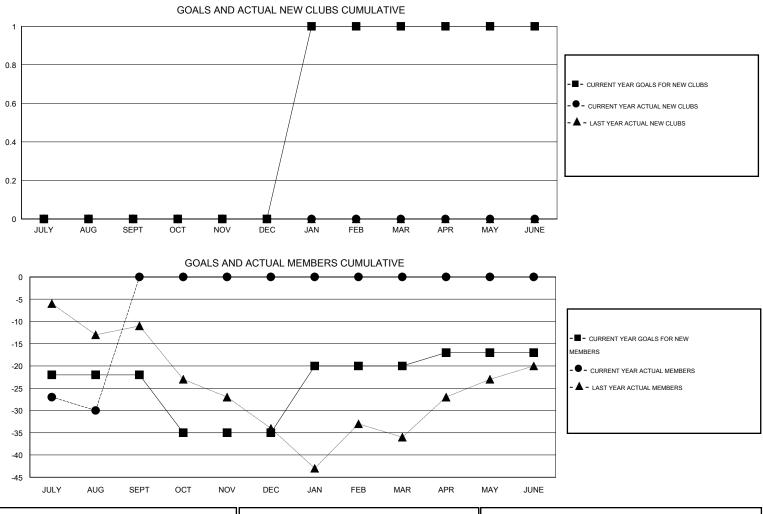

## GMT: HAL GRIFFIN

|          | ARKANSAS |
|----------|----------|
| LUCATION | ARRANOAO |

GMT CA 1

|                       |                  | Clubs     |                  |                       |               |                    | Members                             |                    |                  |
|-----------------------|------------------|-----------|------------------|-----------------------|---------------|--------------------|-------------------------------------|--------------------|------------------|
| RESULTS FOR 2016-2017 |                  |           |                  | RESULTS FOR 2016-2017 |               |                    |                                     |                    |                  |
| QUARTER               | NEW CLUB<br>GOAL | NEW CLUBS | DROPPED<br>CLUBS | NET<br>GAIN/LOSS      | QUARTER       | NEW MEMBER<br>GOAL | CHARTER AND<br>NEW MEMBERS<br>ADDED | DROPPED<br>MEMBERS | NET<br>GAIN/LOSS |
| JULY/AUG/SEPT         | 0                | 0         | 2                | -2                    | JULY/AUG/SEPT | -22                | 11                                  | 41                 | -30              |
| OCT/NOV/DEC           | 0                | 0         | 0                | 0                     | OCT/NOV/DEC   | -13                | 0                                   | 0                  | 0                |
| JAN/FEB/MAR           | 1                | 0         | 0                | 0                     | JAN/FEB/MAR   | 15                 | 0                                   | 0                  | 0                |
| APR/MAY/JUNE          | 0                | 0         | 0                | 0                     | APR/MAY/JUNE  | 3                  | 0                                   | 0                  | 0                |